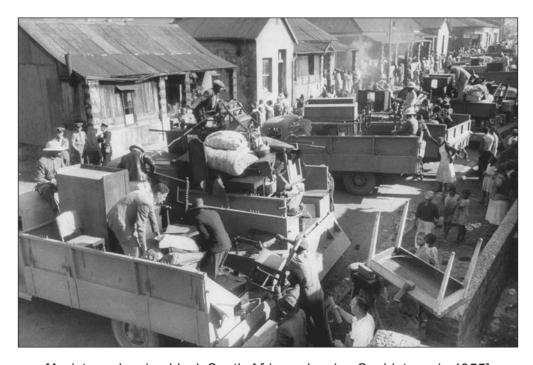

# **QUESTION 1**

This question is about the effects of the apartheid system.

Study the source below and then answer the question which follows.

## Source A

[A picture showing black South Africans leaving Sophiatown in 1955]

| Use Source A and your own knowledge to describe the forced movement of black South Africans to the townships. [6] |
|-------------------------------------------------------------------------------------------------------------------|
|                                                                                                                   |
|                                                                                                                   |
|                                                                                                                   |
|                                                                                                                   |
|                                                                                                                   |
|                                                                                                                   |
|                                                                                                                   |
|                                                                                                                   |