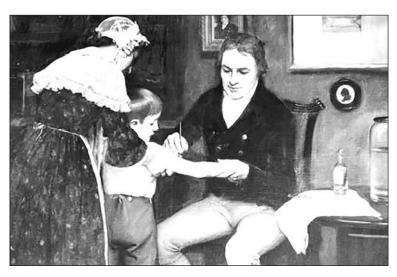

#### This question is about attempts to prevent illness and disease.

Look at Sources A, B and C which show different attempts to prevent illness and disease over time and answer the question which follows.

### Source A

[A medieval doctor bleeding a patient]

Source B

[Edward Jenner vaccinating a patient against smallpox in the 1790s]

© WJEC CBAC Ltd.

| Source C                                                                                                                            | Exami<br>only |
|-------------------------------------------------------------------------------------------------------------------------------------|---------------|
|                                                                                                                                     |               |
| [Vaccination of school pupils against TB in 1955]                                                                                   |               |
| Use Sources A, B and C to identify <b>one</b> similarity and <b>one</b> difference in attempts to pr illness and disease over time. | event<br>[4]  |
| [Use at least two of the sources to answer the question.]                                                                           | [+]           |
| []                                                                                                                                  |               |
|                                                                                                                                     |               |
|                                                                                                                                     |               |
|                                                                                                                                     |               |
|                                                                                                                                     |               |
|                                                                                                                                     | ······        |
|                                                                                                                                     |               |
|                                                                                                                                     |               |
|                                                                                                                                     |               |
|                                                                                                                                     |               |
|                                                                                                                                     |               |
|                                                                                                                                     |               |
|                                                                                                                                     |               |