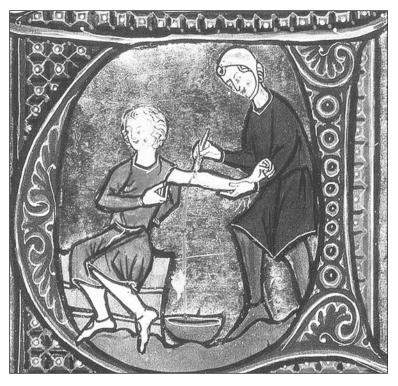

#### This question is about attempts to prevent illness and disease.

Look at Sources A, B and C which show different attempts to prevent illness and disease over time and answer the question which follows.

### Source A

[A medieval doctor bleeding a patient]

Source B

[Edward Jenner vaccinating a patient against smallpox in the 1790s]

© WJEC CBAC Ltd.

| Source C                                                                                                                            | Exami<br>only |
|-------------------------------------------------------------------------------------------------------------------------------------|---------------|
|                                                                                                                                     |               |
| [Vaccination of school pupils against TB in 1955]                                                                                   |               |
| Use Sources A, B and C to identify <b>one</b> similarity and <b>one</b> difference in attempts to pr illness and disease over time. | event<br>[4]  |
| [Use at least two of the sources to answer the question.]                                                                           | [+]           |
| []                                                                                                                                  |               |
|                                                                                                                                     |               |
|                                                                                                                                     |               |
|                                                                                                                                     |               |
|                                                                                                                                     |               |
|                                                                                                                                     | ······        |
|                                                                                                                                     |               |
|                                                                                                                                     |               |
|                                                                                                                                     |               |
|                                                                                                                                     |               |
|                                                                                                                                     |               |
|                                                                                                                                     |               |
|                                                                                                                                     |               |